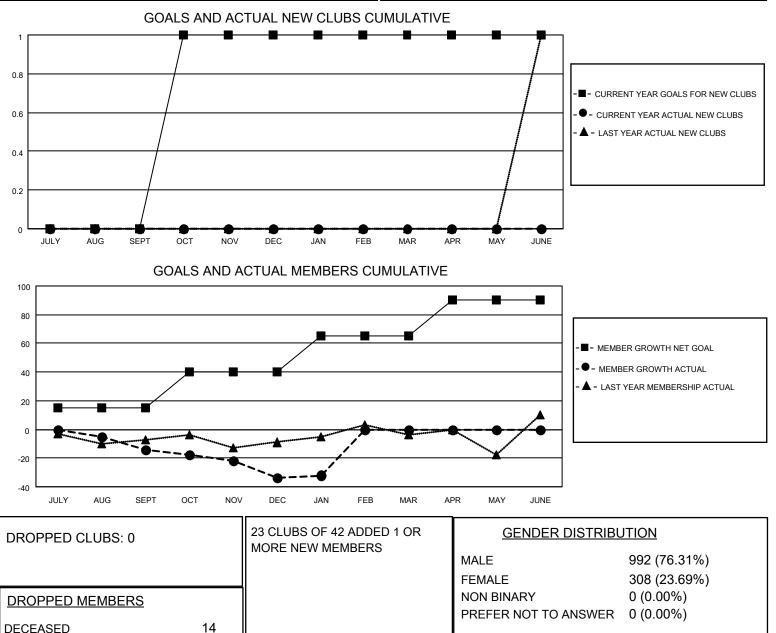

## LOCATION ONTARIO

District A 2

Results as of: 1/31/2023

| Clubs                 |               |           |               | Members               |                         |                         |                                                    |
|-----------------------|---------------|-----------|---------------|-----------------------|-------------------------|-------------------------|----------------------------------------------------|
| RESULTS FOR 2022-2023 |               |           |               | RESULTS FOR 2022-2023 |                         |                         |                                                    |
| QUARTER               | NEW CLUB GOAL | NEW CLUBS | DROPPED CLUBS | QUARTER MEM           | IBER GROWTH NET<br>GOAL | MEMBER GROWTH<br>ACTUAL | DROPPED<br>MEMBERS ACTUAL<br>(including transfers) |
| JULY/AUG/SEPT         | 0             | 0         | 0             | JULY/AUG/SEPT         | 15                      | 22                      | 31                                                 |
| OCT/NOV/DEC           | 1             | 0         | 0             | OCT/NOV/DEC           | 25                      | 29                      | 44                                                 |
| JAN/FEB/MAR           | 0             | 0         | 0             | JAN/FEB/MAR           | 25                      | 17                      | 14                                                 |
| APR/MAY/JUNE          | 0             | 0         | 0             | APR/MAY/JUNE          | 25                      | 0                       | 0                                                  |